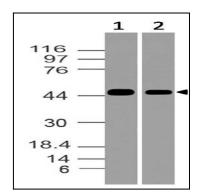

## **Application Note**

Western blot analysis: 0.5-1 µg/ml

Fig-1: Western blot analysis of NSE gamma. Anti-NSE gamma antibody (11-7569) was used at  $0.5 \mu g/ml$  on (1) h Brain and (2) HepG2 lysates.