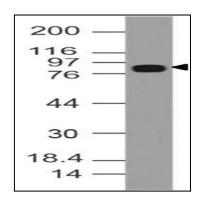

## **Application Note**

Western blot analysis: 1-2 µg/ml

Fig-1: Western blot analysis of Dishevelled-3. Anti-Dishevelled-3 antibody (11-10024) was used at 2  $\mu$ g/ml on h Kidney lysate.