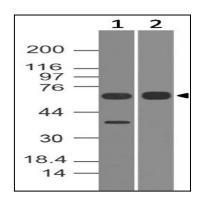

## **Application Note**

Western blot analysis: 1-2 µg/ml

Fig-1: Western blot analysis of ALAS1. Anti-ALAS1 antibody (11-10045) was used at 2  $\mu$ g/ml on (1) h Liver and (2) h Stomach lysates.