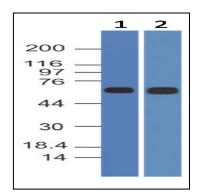

## **Application Note**

Western blot analysis: 1-2 µg/ml

Fig-1: Western blot analysis of NRF2. Anti-NRF2 antibody (11-12046) was used at 2  $\mu$ g/ml on (1) h Kidney and (2) h Liver lysates.