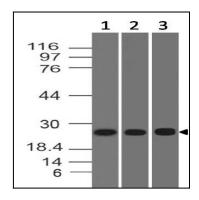

## **Application Note**

Western blot analysis: 1-2 µg/ml

Fig-1: Western blot analysis of ERAS/GTPase ERas. Anti-ERAS/GTPase ERas antibody (11-12048) was used at 1  $\mu$ g/ml on (1) h Lung, (2) h Testis and (3) h Brain lysates.