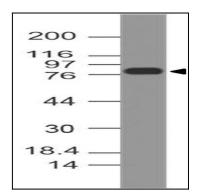

## **Application Note**

Western blot analysis: 2-4 µg/ml

Fig-1: Western blot analysis of MCM7. Anti-MCM7 antibody (11-7571) was used at 2  $\mu$ g/ml on Jurkat lysate.