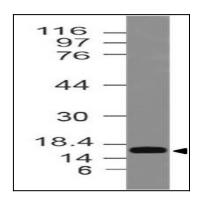

## **Application Note**

Western blot analysis: 2-4 µg/ml

Fig-1: Western blot analysis of LC3 A . Anti-LC3 A antibody (11-1042) was used at 4  $\mu g/ml$  on h Liver lysate.