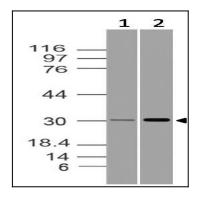

ABGENEX Pvt. Ltd., E-5, Infocity, KIIT Post Office, Tel: +91-674-2720712, +91-9437550560 Email: info@abgenex.com

Bhubaneswar, Odisha - 751024, INDIA

Figure-2: Western blot analysis of hIL-1beta. Anti-hIL-1beta antibody (Clone: ABM2C64) was tested at 4  $\mu$ g/ml on (1) THP1 and (2) THP1 treated with LPS lysates.