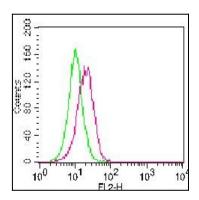

## **Application Note**

ELISA, Western blot analysis: 4-6 μg/ml, FACS: 0.5-1 μg/10^6

Figure-1: Intracellular staining of hIL-1beta in THP1 and THP1 treated with LPS using 0.5 μg/10^6 cells of Anti-human IL-1 beta (Clone: ABM2C64)antibody. Green represents THP1 and Red represents THP1 treated with LPS.