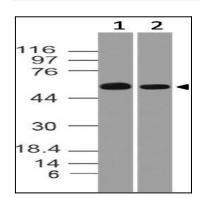

## **Application Note**

Western blot analysis: 1-2 µg/ml

Figure-1: Western blot analysis of Catalase. Anti- Catalase antibody (11-1046) was used at 1  $\mu$ g/ml on (1) h Kidney and (2) m kidney lysates.