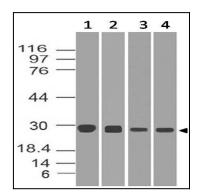

## **Application Note**

Western blot analysis: 1-2 µg/ml

Figure-1: Western blot analysis of Diablo. Anti-Diablo antibody (11-1043) was used at 1  $\mu$ g/ml on (1) h Spleen, (2) h Heart, (3) m Heart and (4) r Heart lysates.