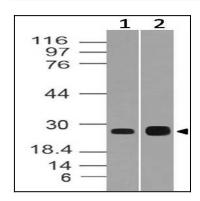

## **Application Note**

Western blot analysis: 1-2 µg/ml

Figure-1: Western blot analysis of CIDE-B. Anti- CIDE-B antibody (11-1044) was used at 1  $\mu$ g/ml on (1) h Kidney and (2) HT-29 lysates.