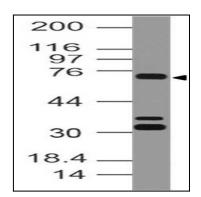

## **Application Note**

Western blot analysis: 2-4 µg/ml

Figure-1: Western blot analysis of Human SENP1. Anti- Human SENP1 antibody (11-8103) was used at 2  $\mu$ g/ml on h Testis lysate.