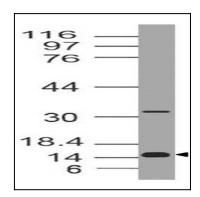

## **Application Note**

Western blot analysis: 1-2 µg/ml

Figure-1: Western blot analysis of CRABP2. Anti-CRABP2 antibody (11-10041) was used at 1  $\mu$ g/ml on HT-29 lysate.