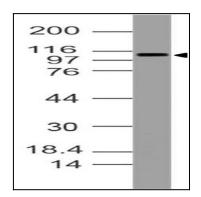

## **Application Note**

Western blot: 4-6 µg/ml

Figure-1: Western blot analysis of RB-1. Anti-RB-1 antibody (Clone: ABM17H9) was tested at 4  $\mu$ g/ml on HeLa cell lysate.