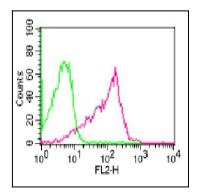

## **Application Note**

FACS: 1-2 µg/ml

Figure-1:Intra cellular Flow analysis of P65 in human PBMC using 0.5  $\mu$ g/10^6 cells of P65 antibody (Clone: ABM1A16). Green represents isotype control; red represents anti-P65 antibody. Goat anti-mouse PE conjugate was used as secondary antibody.