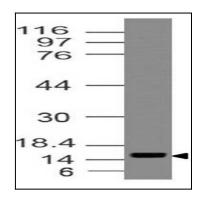

## **Application Note**

Western blot analysis- 4-6 µg/ml

Figure-1: Western blot analysis of Anti-BEX antibody using 4  $\mu g/ml$  in human Brain tissue lysate.