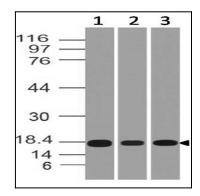

## **Application Note**

Western blot analysis: 4-6 µg/ml

Figure-1: Western blot analysis of SOD. Anti- SOD antibody (11-1047) was used at 4  $\mu$ g/ml on (1) HepG2, (2) Jurkat and (3) 3T3 lysates.