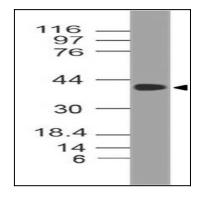

## **Application Note**

Western blot analysis: 4-6 µg/ml

Figure-1: Western blot analysis of SETD7. Anti-SETD7 antibody (11-7036) was used at 4  $\mu$ g/ml on Ramos lysate.