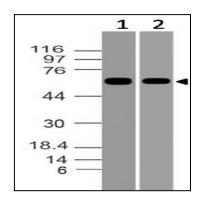

## **Application Note**

Western blot analysis: 0.5-1 µg/ml

Figure-1: Western blot analysis of Asb-2. Anti-Asb-2 antibody (11-8110) was used at 0.5  $\mu$ g/ml on (1) HepG2 and (2) K562 lysates.