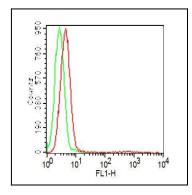

## **Application Note**

FACS: 0.5-2 µg/10^6 cells

Fig: 1 Cell surface flow analysis of FITC-conjugated Rat IgG2a isotype control in Ramos cell line using 0.5  $\mu$ g/10^6 cells (Clone: 2A3). Green represents cell only; red represents Rat IgG2a isotype control conjugated with FITC.