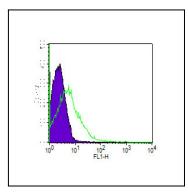

## **Application Note**

FACS: 0.5-2 µg/10^6 cells

Fig.1: Cell Surface staining of splenocytes using 0.5 µgof Rat IgG2b isotype control. Goat anti-Rat FITC secondary antibody was used. Purple: cells alone, Green: rat IgG2b isotype control (10-107).