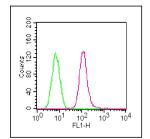

## **Application Note**

FACS Analysis: 0.5-1 µg/10^6 cells

Fig:1- Intracellular flow analysis of TLR7-FITC conjugated in THP1 cells using 0.5 μg/10^6 cells of TLR7-FITC antibody (Clone: ABM2C27). Green represents isotype control; red represents anti-TLR7-FITC antibody.