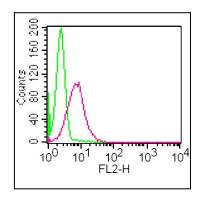

## **Application Note**

FACS analysis: 0.5 -1 µg/10^6 cells

Fig-1: Intracellular flow analysis of TLR9 PE conjugated in hPBMC (Lymphocytes) using 0.5  $\mu$ g/10^6 cells of TLR9 PE conjugated antibody (Clone: ABM1C51). Green represents isotype control; red represents anti-TLR9 PE conjugated antibody.