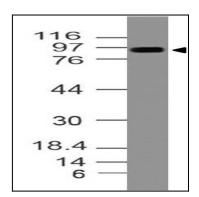

## **Application Note**

Western blot analysis: 1-2 µg/ml

Figure-1:Western blot analysis of mTLR4. Anti- mTLR4 antibody (11-3039) was used at 2  $\mu$ g/ml on m Colon lysate.