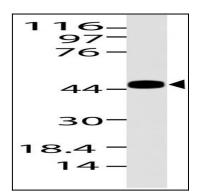

## **Application Note**

Western blot analysis: 2-4 µg/ml

Figure-1: Western blot analysis of S1PR1. Anti-S1PR1 antibody (11-8082) was used at 4  $\mu g/ml$  on Liver lysate.