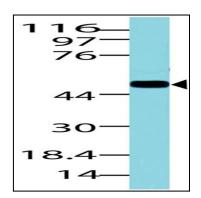

## **Application Note**

Western blot analysis: 4-6 µg/ml

Fig-1: Western blot analysis of GLUT1. Anti-GLUT1 antibody (11-7530) was used at 4  $\mu$ g/ml on Jurkat lysate.