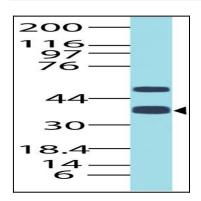

## **Application Note**

Western blot analysis: 2-4 µg/ml

Fig-1: Western blot analysis of TTF1. Anti-TTF1 antibody (11-7538) was used at 2  $\mu$ g/ml on A549 lysate.