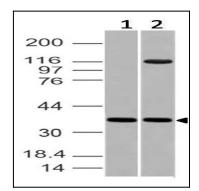

## **Application Note**

Western blot analysis: 2-4 µg/ml

Fig-1: Western blot analysis of Embigin, EMB. Anti-Embigin, EMB antibody (11-4013) was used at 2  $\mu$ g/ml on (1) PC3 and (2) Jurkat lysates.