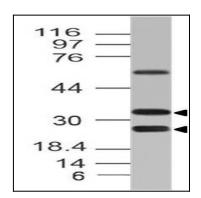

## **Application Note**

Western blot analysis: 2-4 µg/ml

Fig-1: Western blot analysis of CLEC12A. Anti-CLEC12A antibody (11-4045) was used at 2  $\mu$ g/ml on Daudi lysate.