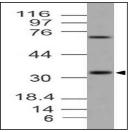

## **Application Note**

Western blot analysis: 2-4 µg/ml

Figure-1: Western blot analysis of GPR35. Anti-GPR35 antibody (11-8032) was used at 2  $\mu$ g/ml on HCT-116 lysate.

Figure-2: Western blot analysis of GPR35. Anti-GPR35 antibody (11-8032) was used at 1  $\mu$ g/ml on RAW lysate.