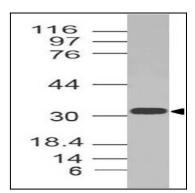

## **Application Note**

Western blot analysis: 2-4 µg/ml

Figure-1: Western blot analysis of GPR35. Anti-GPR35 antibody (11-8032) was used at 2  $\mu$ g/ml on HCT-116 lysate.

Figure-2: Western blot analysis of GPR35. Anti-GPR35 antibody (11-8032) was used at 1  $\mu$ g/ml on RAW lysate.