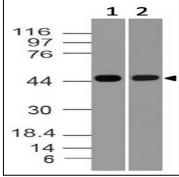

Figure-1: Western blot analysis of Caspase 1. Anti- Caspase 1 antibody (Clone: ABM1B93) was used at 2  $\mu$ g/ml on A431 lysate.

Figure-2: Western blot analysis of Caspase 1. Anti- Caspase 1 antibody (Clone: ABM1B93) was used at 2  $\mu$ g/ml on (1) Raw and (2) EL-4 lysates.