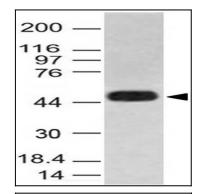

Figure-1: Western blot analysis of Caspase 1. Anti- Caspase 1 antibody (Clone: ABM1B93) was used at 2  $\mu$ g/ml on A431 lysate.

Figure-2: Western blot analysis of Caspase 1. Anti- Caspase 1 antibody (Clone: ABM1B93) was used at 2  $\mu$ g/ml on (1) Raw and (2) EL-4 lysates.