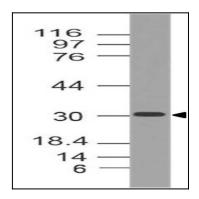

## **Application Note**

WB: 4-6 μg/ml

Figure-1: Western blot analysis of Siglec-H. Anti-Siglec-H antibody (Clone: ABM2H66) was used at 4 µg/ml on mHeart lysate.