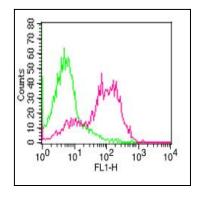

## **Application Note**

FACS: 0.5-1 µg/10^6 cells

Fig-1: Cell Surface flow analysis of hCD6 in PBMC (Lymphocyte gated) using 0.5  $\mu$ g/10^6 cells. Green represents isotype control (ABEOMICS); red represents FITC conjugated anti-hCD6 antibody (10-4130F, clone:SPV14)