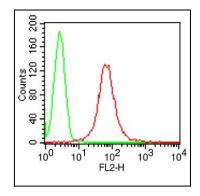

## **Application Note**

FACS: 1-2 µg/10^6 cells

Fig-1: Cell Surface flow analysis of hCD1a in Molt-4 cells using 1  $\mu$ g/10^6 cells. Green represents isotype control (ABEOMICS); red represents anti-hCD1a antibody (10-4133, clone:CBT6). Goat anti-mouse PE conjugated secondary antibody (ABEOMICS) was used.