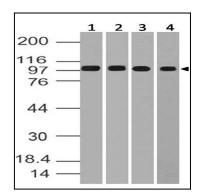

## **Application Note**

Western blot analysis: 0.5-1 µg/ml

Figure-1: Western blot analysis of MSH2. Anti-MSH2 antibody (11-7587) was used at  $0.5 \mu g/ml$  on (1) Hela, (2) A549, (3) 293 and (4) U87 lysates.