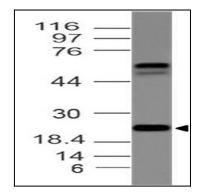

## **Application Note**

Western blot analysis: 1-2 µg/ml

Figure-1: Western blot analysis of FAM3C. Anti-FAM3C antibody (11-10043) was used at 1  $\mu$ g/ml on h Heart lysate.