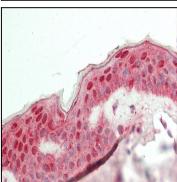

Fig-3 : Immunohistochemical analysis of 14-3-3 sigma. Anti-14-3-3 sigma antibody (11-1020) in human Skin tissue at 10  $\mu$ g/ml.