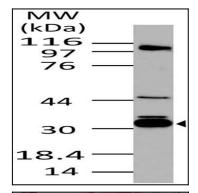

Bhubaneswar, Odisha - 751024, INDIA

Fig-1: Western blot analysis of 14-3-3 sigma . Anti- 14-3-3 sigma antibody (11-1020) was used at 1  $\mu$ g/ml on Molt-4 lysate.

Fig-2: Immunohistochemical analysis of 14-3-3 sigma. Anti-14-3-3 sigma antibody (11-1020) in human Colon tissue at 10  $\mu$ g/ml.