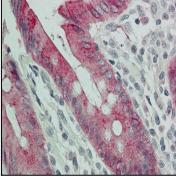

Bhubaneswar, Odisha - 751024, INDIA

Fig-1: Western blot analysis of 14-3-3 sigma . Anti- 14-3-3 sigma antibody (11-1020) was used at 1  $\mu$ g/ml on Molt-4 lysate.

Fig-2: Immunohistochemical analysis of 14-3-3 sigma. Anti-14-3-3 sigma antibody (11-1020) in human Colon tissue at 10  $\mu$ g/ml.